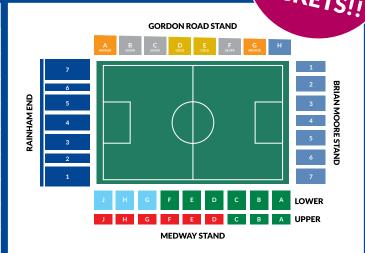

# **RAINHAM END STAND**

#### 20% PRICE DROP FOR ADULT TICKETS!! A 10-year low

| RAINHAM END STAND               |                        |                  |                   |
|---------------------------------|------------------------|------------------|-------------------|
|                                 | SEASON                 | TICKETS          |                   |
|                                 | EARLY BIRD<br>APRIL 30 | MAY 1<br>ONWARDS | MATCHDAY<br>PRICE |
| Adult (18+)                     | £300.00                | £350.00          | £24.00            |
| Senior Citizen (65+)            | £300.00                | £350.00          | £21.00            |
| U18 / Student*                  | £125.00                | £140.00          | £ 9.00            |
| U18 / Student Flexi (10 games)* | £ 75.00                | £ 75.00          | £ 9.00            |
| U12**                           | £ 30.00                | £ 45.00          | £ 9.00            |

# **GORDON ROAD STAND**

| GORDON ROAD STAND               |                        |                  |                   |
|---------------------------------|------------------------|------------------|-------------------|
|                                 | SEASON                 |                  |                   |
| Gold Club - Blocks D,E          | EARLY BIRD<br>APRIL 30 | MAY 1<br>ONWARDS | MATCHDAY<br>PRICE |
| Adult (18+)                     | £405.00                | £430.00          | £27.00            |
| Senior Citizen (65+)            | £335.00                | £365.00          | £21.00            |
| U18 / Student*                  | £125.00                | £140.00          | £ 9.00            |
| U18 / Student Flexi (10 games)* | £ 75.00                | £ 75.00          | £ 9.00            |
| U12**                           | £ 30.00                | £ 45.00          | £ 9.00            |
| Silver Club - Blocks B,C,F      | EARLY BIRD<br>APRIL 30 | MAY 1<br>ONWARDS | MATCHDAY<br>PRICE |
| Adult (18+)                     | £355.00                | £385.00          | £24.00            |
| Senior Citizen (65+)            | £305.00                | £335.00          | £21.00            |
| U18 / Student*                  | £125.00                | £140.00          | £ 9.00            |
| U18 / Student Flexi (10 games)* | £ 75.00                | £ 75.00          | £ 9.00            |
| U12**                           | £ 30.00                | £ 45.00          | £ 9.00            |
| Bronze - Blocks A,G             | EARLY BIRD<br>APRIL 30 | MAY 1<br>ONWARDS | MATCHDAY<br>PRICE |
| Adult (18+)                     | £305.00                | £330.00          | £24.00            |
| Senior Citizen (65+)            | £265.00                | £285.00          | £21.00            |
| U18 / Student*                  | £125.00                | £140.00          | £ 9.00            |
| U18 / Student Flexi (10 games)* | £ 75.00                | £ 75.00          | £ 9.00            |
| U12**                           | £ 30.00                | £ 45.00          | £ 9.00            |

# **NEW FAMILYAREA - SEASON TICKETS**

| MEDWAY STAND LOWER FAMILY AREA BLOCKS G, H & J |                        |                  |                   |  |
|------------------------------------------------|------------------------|------------------|-------------------|--|
| FAMILY AREA                                    | SEASON TICKETS         |                  |                   |  |
| FAMILY BLOCKS G,H,J                            | EARLY BIRD<br>APRIL 30 | MAY 1<br>ONWARDS | MATCHDAY<br>PRICE |  |
| Adult / Senior + U12***                        | £340.00                | £365.00          | £24.00            |  |
| Additional Adult / Senior***                   | £320.00                | £350.00          | £24.00            |  |
| Additional U12***                              | £ 20.00                | £ 35.00          | £ 9.00            |  |
| Additional U18 / Student***                    | £125.00                | £140.00          | £ 9.00            |  |

## **MEDWAY STAND**

| MEDWAY STAND LOWER              |                        |                  |                   |
|---------------------------------|------------------------|------------------|-------------------|
|                                 | SEASON                 | TICKETS          |                   |
| Blocks A,B,C                    | EARLY BIRD<br>APRIL 30 | MAY 1<br>ONWARDS | MATCHDAY<br>PRICE |
| Adult (18+)                     | £340.00                | £370.00          | £24.00            |
| Senior Citizen (65+)            | £320.00                | £340.00          | £21.00            |
| U18 / Student*                  | £125.00                | £140.00          | £ 9.00            |
| U18 / Student Flexi (10 games)* | £ 75.00                | £ 75.00          | £ 9.00            |
| U12**                           | £ 30.00 £ 45.00        |                  | £ 9.00            |
| Blocks D,E,F No Concessions     | EARLY BIRD<br>APRIL 30 | MAY 1<br>ONWARDS | MATCHDAY<br>PRICE |
| Adult (18+)                     | £410.00                | £450.00          | £27.00            |

| MEDWAY STAND UPPER              |                        |                  |                   |
|---------------------------------|------------------------|------------------|-------------------|
|                                 | SEASON                 | SEASON TICKETS   |                   |
| Block A                         | EARLY BIRD<br>APRIL 30 | MAY 1<br>ONWARDS | MATCHDAY<br>PRICE |
| Adult (18+)                     | £355.00                | £380.00          | £24.00            |
| Senior Citizen (65+)            | £325.00                | £350.00          | £21.00            |
| U18 / Student*                  | £125.00                | £140.00          | £ 9.00            |
| U18 / Student Flexi (10 games)* | £ 75.00                | £ 75.00          | £ 9.00            |
| U12**                           | £ 30.00                | £ 45.00          | £ 9.00            |
| Blocks B & C                    | EARLY BIRD<br>APRIL 30 | MAY 1<br>ONWARDS | MATCHDAY<br>PRICE |
| Adult (18+)                     | £400.00                | £430.00          | £24.00            |
| Senior Citizen (65+)            | £335.00                | £360.00          | £21.00            |
| U18 / Student*                  | £125.00                | £140.00          | £ 9.00            |
| U18 / Student Flexi (10 games)* | £ 75.00                | £ 75.00          | £ 9.00            |
| U12**                           | £ 30.00                | £ 45.00          | £ 9.00            |